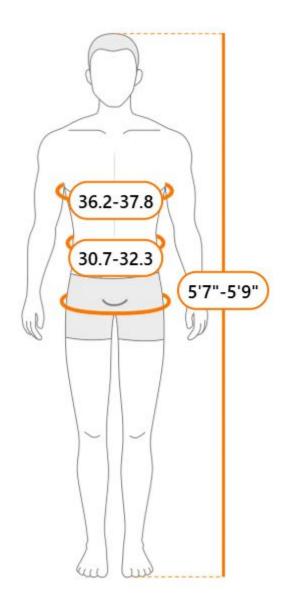

# **Body Chart**

| Label Size | US 🗸  | Bust      | Waist     | Height     |
|------------|-------|-----------|-----------|------------|
| S          | 36    | 36.2-37.8 | 30.7-32.3 | 5'7"-5'9"  |
| М          | 38    | 37.8-39.4 | 32.3-33.9 | 5'9"-5'11" |
| L          | 40    | 39.4-41.4 | 33.9-35.9 | 5'11"-6'1" |
| XL         | 42    | 41.4-43.3 | 35.9-37.8 | 6'1"-6'3"  |
| XXL        | 44    | 43.3-45.3 | 37.8-40.2 | 6'1"-6'3"  |
| XXXL       | 46-48 | 45.7-48.5 | 40.6-42.9 | 6'3"-6'5"  |