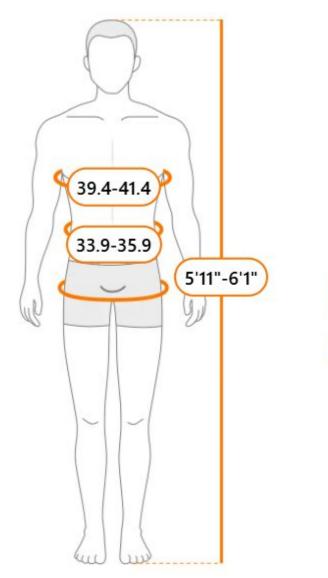

# **Body Chart**

| Label Size | US 🗸  | Bust      | Waist     | Height     |
|------------|-------|-----------|-----------|------------|
| S          | 36    | 36.2-37.8 | 30.7-32.3 | 5'7"-5'9"  |
| М          | 38    | 37.8-39.4 | 32.3-33.9 | 5'9"-5'11" |
| L          | 40    | 39.4-41.4 | 33.9-35.9 | 5'11"-6'1" |
| XL         | 42    | 41.4-43.3 | 35.9-37.8 | 6'1"-6'3"  |
| XXL        | 44    | 43.3-45.3 | 37.8-40.2 | 6'1"-6'3"  |
| XXXL       | 46-48 | 45.7-48.5 | 40.6-42.9 | 6'3"-6'5"  |

# Medium

Large

X-Large

XX-Large