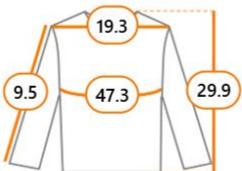

# **Product Chart**

| Label Size | US ~  | Shoulder | Chest | Length | Sleeve length |
|------------|-------|----------|-------|--------|---------------|
| S          | 36    | 16.9     | 37.8  | 27.6   | 8.3           |
| м          | 38    | 17.7     | 41    | 28     | 8.7           |
| L          | 40    | 18.5     | 44.1  | 28.8   | 9.1           |
| XL         | 42    | 19.3     | 47.3  | 29.9   | 9.5           |
| XXL        | 44    | 20.5     | 50.4  | 31.5   | 9.9           |
| XXXL       | 46-48 | 21.7     | 53.6  | 33.1   | 9.9           |