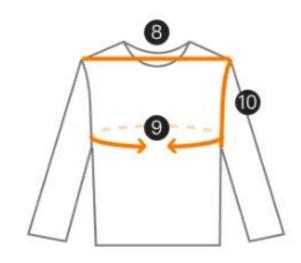

7. Hem circumference Measure the full length along the edge of the garment's hem.

8. Shoulder Measure from one shoulder seam to the other shoulder seam.

9. Underbust Measure around the body directly under the bust.

**10. Armhole** Measure along the armhole.