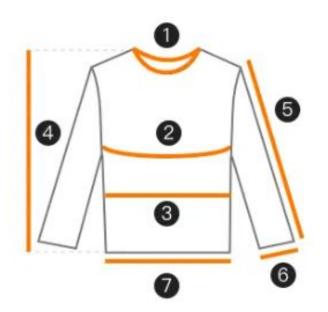

### **Product Measurements**

1. Collar circumference Measure by wrapping a piece of tape around a person's neck.

**2. Chest** Measure all the way around the chest under the armpits.

3. Waist Measure the full length around the waistband.

**4. Length** Measure from the neckline to the hem.

5. Sleeve length Measure from the shoulder seam to the end of the sleeve.

6. Cuff circumference Measure the full length around the cuff of the garment.

7. Hem circumference Measure the full length along the edge of the garment's hem.

8. Shoulder Measure from one shoulder seam to the other shoulder seam.

9. Underbust Measure around the body directly under the bust.

**10. Armhole** Measure along the armhole.