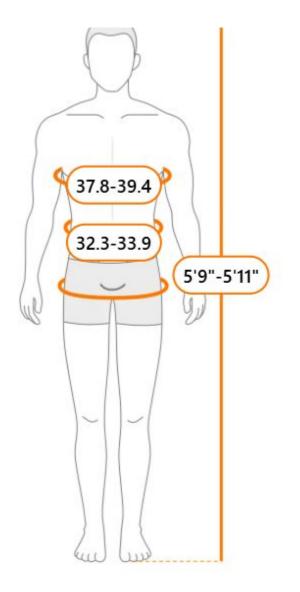

# **Body Chart**

| Label Size | US 🗸  | Bust      | Waist     | Height     |
|------------|-------|-----------|-----------|------------|
| S          | 36    | 36.2-37.8 | 30.7-32.3 | 5'7"-5'9"  |
| М          | 38    | 37.8-39.4 | 32.3-33.9 | 5'9"-5'11" |
| L          | 40    | 39.4-41.4 | 33.9-35.9 | 5'11"-6'1" |
| XL         | 42    | 41.4-43.3 | 35.9-37.8 | 6'1"-6'3"  |
| XXL        | 44    | 43.3-45.3 | 37.8-40.2 | 6'1"-6'3"  |
| XXXL       | 46-48 | 45.7-48.5 | 40.6-42.9 | 6'3"-6'5"  |

# Medium

Large

X-Large

XX-Large