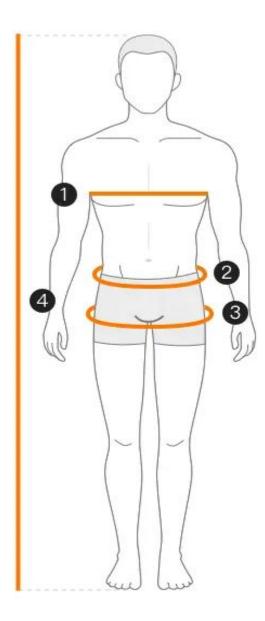

## **Body Measurements**

#### 1. Bust

Measure the circumference of the fullest part of your bust.

2. Waist Measure the thinnest part of your waist.

**3. Hips** Measure the fullest part of your hips.

**4. Height** Measure your height.