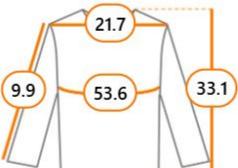

### **Product Measurements**

1. Collar circumference Measure by wrapping a piece of tape around a person's neck.

**2. Chest** Measure all the way around the chest under the armpits.

3. Waist Measure the full length around the waistband.

**4. Length** Measure from the neckline to the hem.

5. Sleeve length Measure from the shoulder seam to the end of the sleeve.

6. Cuff circumference Measure the full length around the cuff of the garment.

7. Hem circumference Measure the full length along the edge of the garment's hem.

8. Shoulder Measure from one shoulder seam to the other shoulder seam.

9. Underbust Measure around the body directly under the bust.

**10. Armhole** Measure along the armhole.

# **Product Chart**

| Label Size | US ~  | Shoulder | Chest | Length | Sleeve length |
|------------|-------|----------|-------|--------|---------------|
| S          | 36    | 16.9     | 37.8  | 27.6   | 8.3           |
| м          | 38    | 17.7     | 41    | 28     | 8.7           |
| L          | 40    | 18.5     | 44.1  | 28.8   | 9.1           |
| XL         | 42    | 19.3     | 47.3  | 29.9   | 9.5           |
| XXL        | 44    | 20.5     | 50.4  | 31.5   | 9.9           |
| XXXL       | 46-48 | 21.7     | 53.6  | 33.1   | 9.9           |