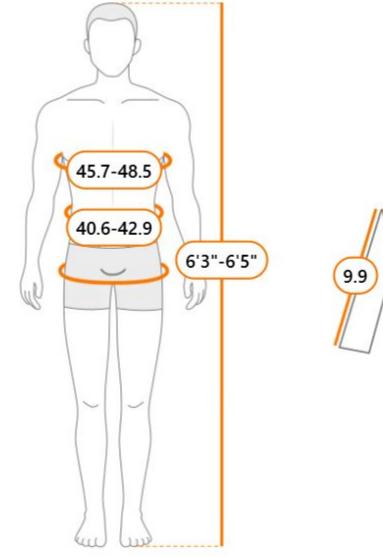

## **Body Measurements**

#### 1. Bust

Measure the circumference of the fullest part of your bust.

2. Waist Measure the thinnest part of your waist.

**3. Hips** Measure the fullest part of your hips.

**4. Height** Measure your height.

# **Body Chart**

| Label Size | US 🗸  | Bust      | Waist     | Height     |
|------------|-------|-----------|-----------|------------|
| S          | 36    | 36.2-37.8 | 30.7-32.3 | 5'7"-5'9"  |
| М          | 38    | 37.8-39.4 | 32.3-33.9 | 5'9"-5'11" |
| L          | 40    | 39.4-41.4 | 33.9-35.9 | 5'11"-6'1" |
| XL         | 42    | 41.4-43.3 | 35.9-37.8 | 6'1"-6'3"  |
| XXL        | 44    | 43.3-45.3 | 37.8-40.2 | 6'1"-6'3"  |
| XXXL       | 46-48 | 45.7-48.5 | 40.6-42.9 | 6'3"-6'5"  |