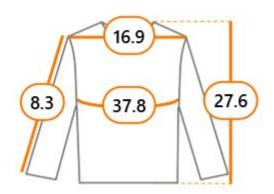

# **Product Chart**

| Label Size | US ~  | Shoulder | Chest | Length | Sleeve length |
|------------|-------|----------|-------|--------|---------------|
| S          | 36    | 16.9     | 37.8  | 27.6   | 8.3           |
| м          | 38    | 17.7     | 41    | 28     | 8.7           |
| L          | 40    | 18.5     | 44.1  | 28.8   | 9.1           |
| XL         | 42    | 19.3     | 47.3  | 29.9   | 9.5           |
| XXL        | 44    | 20.5     | 50.4  | 31.5   | 9.9           |
| XXXL       | 46-48 | 21.7     | 53.6  | 33.1   | 9.9           |

# Small