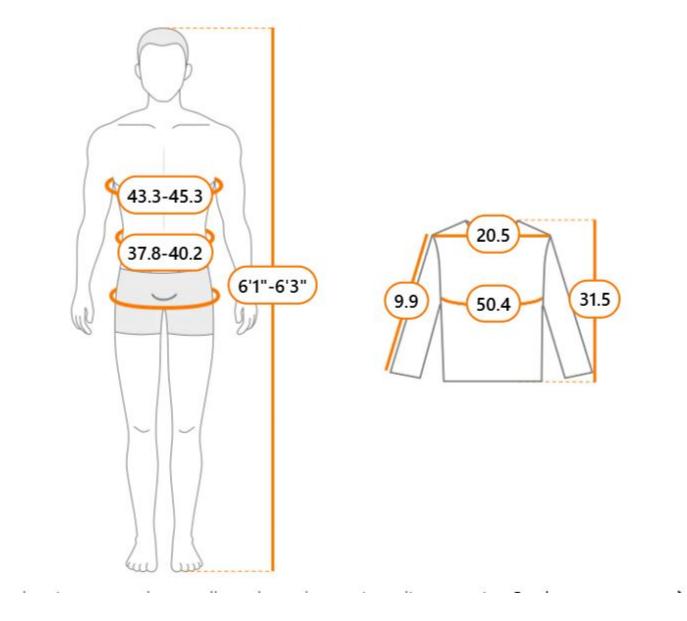

# **Body Chart**

| Label Size | US 🗸  | Bust      | Waist     | Height     |
|------------|-------|-----------|-----------|------------|
| S          | 36    | 36.2-37.8 | 30.7-32.3 | 5'7"-5'9"  |
| М          | 38    | 37.8-39.4 | 32.3-33.9 | 5'9"-5'11" |
| L          | 40    | 39.4-41.4 | 33.9-35.9 | 5'11"-6'1" |
| XL         | 42    | 41.4-43.3 | 35.9-37.8 | 6'1"-6'3"  |
| XXL        | 44    | 43.3-45.3 | 37.8-40.2 | 6'1"-6'3"  |
| XXXL       | 46-48 | 45.7-48.5 | 40.6-42.9 | 6'3"-6'5"  |

# **Product Chart**

| Label Size | US ~  | Shoulder | Chest | Length | Sleeve length |
|------------|-------|----------|-------|--------|---------------|
| S          | 36    | 16.9     | 37.8  | 27.6   | 8.3           |
| м          | 38    | 17.7     | 41    | 28     | 8.7           |
| L          | 40    | 18.5     | 44.1  | 28.8   | 9.1           |
| XL         | 42    | 19.3     | 47.3  | 29.9   | 9.5           |
| XXL        | 44    | 20.5     | 50.4  | 31.5   | 9.9           |
| XXXL       | 46-48 | 21.7     | 53.6  | 33.1   | 9.9           |