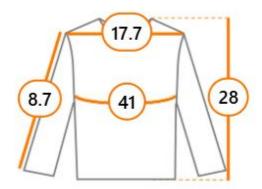

# **Product Chart**

| Label Size | US ~  | Shoulder | Chest | Length | Sleeve length |
|------------|-------|----------|-------|--------|---------------|
| S          | 36    | 16.9     | 37.8  | 27.6   | 8.3           |
| м          | 38    | 17.7     | 41    | 28     | 8.7           |
| L          | 40    | 18.5     | 44.1  | 28.8   | 9.1           |
| XL         | 42    | 19.3     | 47.3  | 29.9   | 9.5           |
| XXL        | 44    | 20.5     | 50.4  | 31.5   | 9.9           |
| XXXL       | 46-48 | 21.7     | 53.6  | 33.1   | 9.9           |

# Medium

Large

X-Large

XX-Large