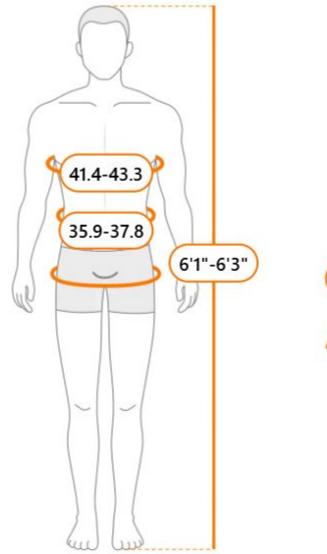

# **Body Chart**

| Label Size | US 🗸  | Bust      | Waist     | Height     |
|------------|-------|-----------|-----------|------------|
| S          | 36    | 36.2-37.8 | 30.7-32.3 | 5'7"-5'9"  |
| М          | 38    | 37.8-39.4 | 32.3-33.9 | 5'9"-5'11" |
| L          | 40    | 39.4-41.4 | 33.9-35.9 | 5'11"-6'1" |
| XL         | 42    | 41.4-43.3 | 35.9-37.8 | 6'1"-6'3"  |
| XXL        | 44    | 43.3-45.3 | 37.8-40.2 | 6'1"-6'3"  |
| XXXL       | 46-48 | 45.7-48.5 | 40.6-42.9 | 6'3"-6'5"  |