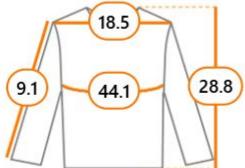

# **Product Chart**

| Label Size | US ~  | Shoulder | Chest | Length | Sleeve length |
|------------|-------|----------|-------|--------|---------------|
| S          | 36    | 16.9     | 37.8  | 27.6   | 8.3           |
| м          | 38    | 17.7     | 41    | 28     | 8.7           |
| L          | 40    | 18.5     | 44.1  | 28.8   | 9.1           |
| XL         | 42    | 19.3     | 47.3  | 29.9   | 9.5           |
| XXL        | 44    | 20.5     | 50.4  | 31.5   | 9.9           |
| XXXL       | 46-48 | 21.7     | 53.6  | 33.1   | 9.9           |